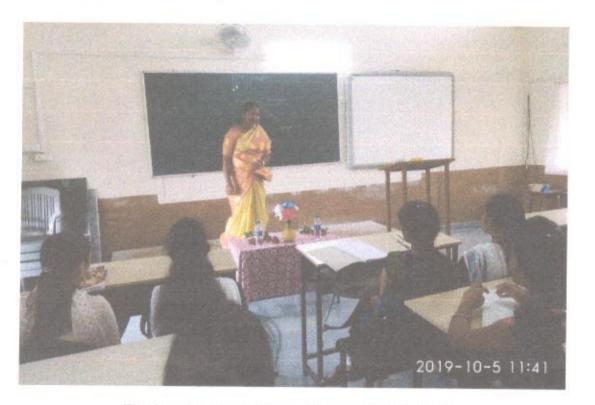

# Alumni Prof. Ashwini Jomuni

Flower Presentation by Ms. Rashmi to the Prof. Ashwini Jamuni

Prof. Ashwini Jamuni delivering the lecture

Alumni

PRINCIPAL Khot College of Commerce Sankeshwar-591313 Dt Belgaum