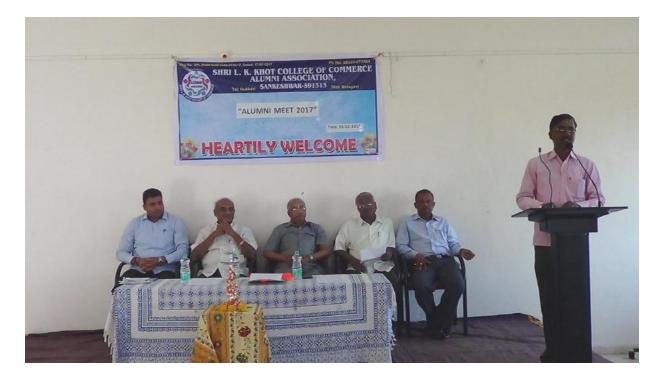

Alumni and Chartered Accountant Shri Shivanand Kamate present at the college for Special Lecture 12-Oct-2019

Alumni Association President Adv. D. S. Pachandi, Prin. Dr. P. L. Harale, Former Princ. B. R. Digambarmath, Former Associate Professor S. J. Patil, SDVS Sangh's Secretary Shri V. M. Meti present at Alumni Meet on 05-02-2017

Dr. S. G. Mathapati welcoming the guests and alumni

PRINCIPAL Shri L.K. Khot College of Commerce Sankeshwar- 591313 Dt:Belgaum