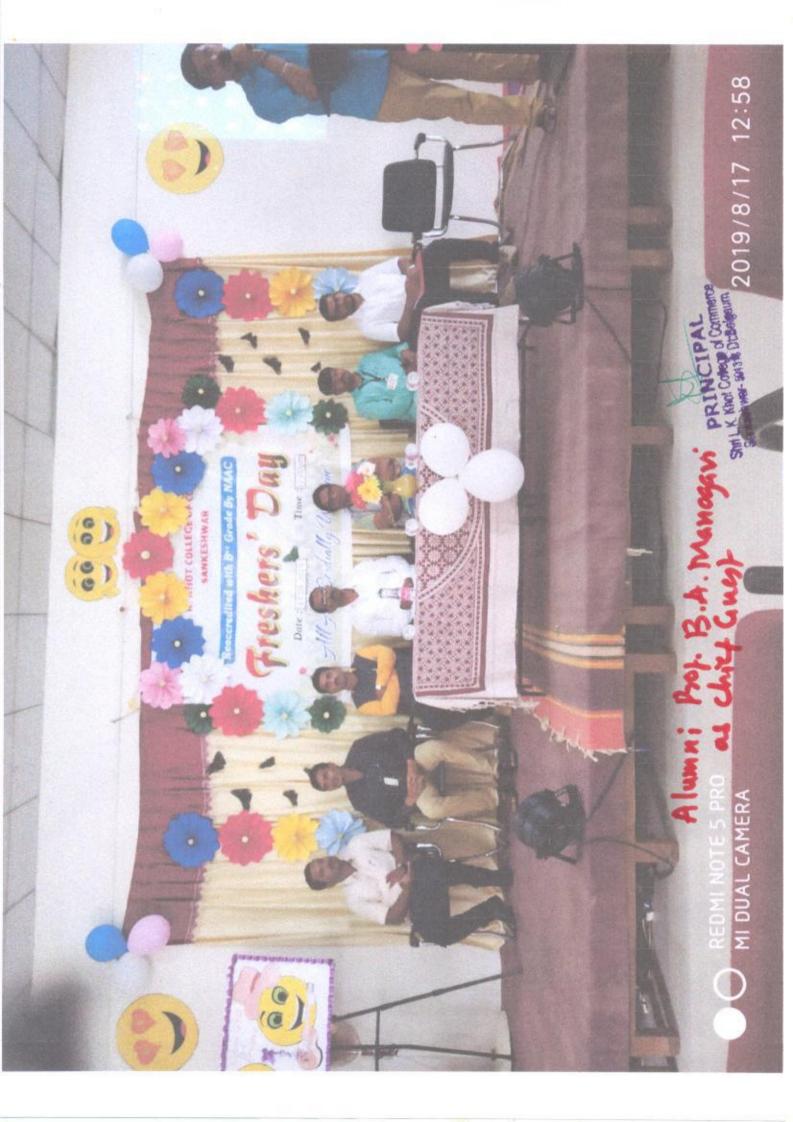

Alumni and Chartered Accountant Shri Shivanand Kamate present at the college for Special Lecture 12-Oct-2019

Alumni Association President Adv. D. S. Pachandi, Prin. Dr. P. L. Harale, Former Princ. B. R. Digambarmath, Former Associate Professor S. J. Patil, SDVS Sangh's Secretary Shri V. M. Meti present at Alumni Meet on 05-02-2017

Dr. S. G. Mathapati welcoming the guests and alumni

PRINCIPAL Shri L.K. Khot College of Commerce Sankeshwar- 591313 Dt:Belgaum