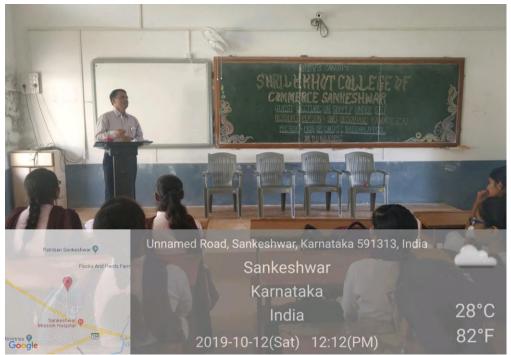

#### PARTICIANTS

- 1) Preeti Bhanagude
- 2) Surekha Kabadagi
- 3) Deepa Lagali
- 4) Renuka Belli
- 5) Pooja Gunaki
- 6) Koushalya Hiremani
- 7) Priyanka Khanapure

Special Lecture on Supply under GST by Alumni and Chartered Accountant Shri Shivanand Kamate 12-Oct-2019

Alumni and Chartered Accountant Shri Shivanand Kamate present at the college for Special Lecture 12-Oct-2019

Alumni Association President Adv. D. S. Pachandi, Prin. Dr. P. L. Harale, Former Princ. B. R. Digambarmath, Former Associate Professor S. J. Patil, SDVS Sangh's Secretary Shri V. M. Meti present at Alumni Meet on 05-02-2017