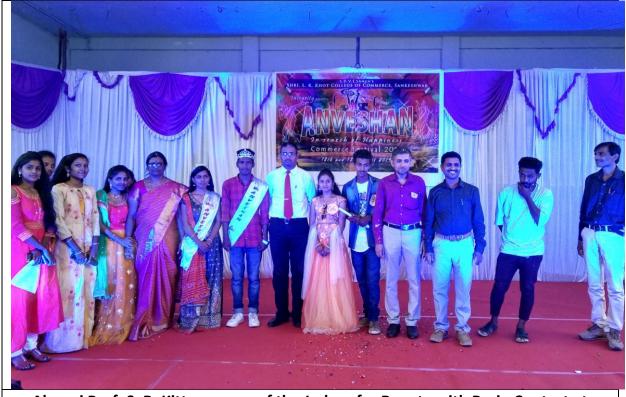

Alumni Prof. S. B. Kittur as one of the Judges for Beauty with Brain Contest at Commerce Festival - Anveshan

PRINCIPAL Shri L.K. Khot College of Commerce Sankashwar- 591313 Dt:Belgaum