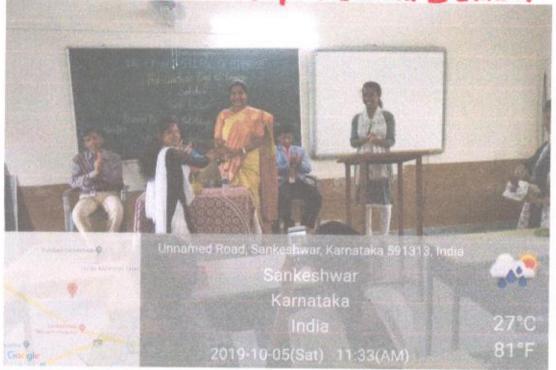

# Alumni Prof. Ashwini Jomuni

Flower Presentation by Ms. Rashmi to the Prof. Ashwini Jamuni

Prof. Ashwini Jamuni delivering the lecture

Alumni

PRINCIPAL Khot College of Commerce Sankeshwar-591313 Dt Belgaum