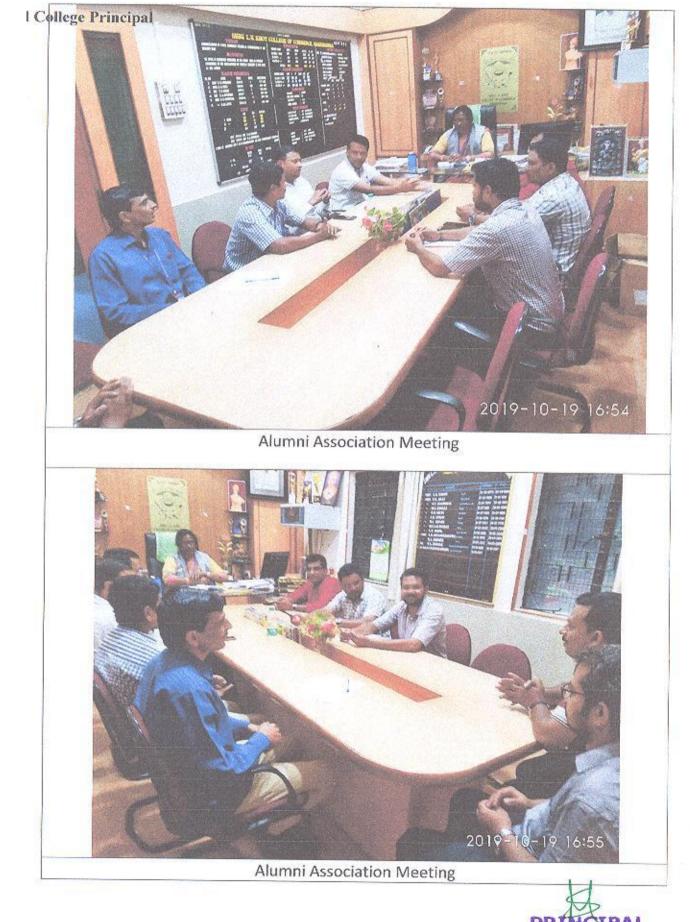

Alumni and Chartered Accountant Shri Shivanand Kamate present at the college for Special Lecture 12-Oct-2019

Alumni Association President Adv. D. S. Pachandi, Prin. Dr. P. L. Harale, Former Princ. B. R. Digambarmath, Former Associate Professor S. J. Patil, SDVS Sangh's Secretary Shri V. M. Meti present at Alumni Meet on 05-02-2017