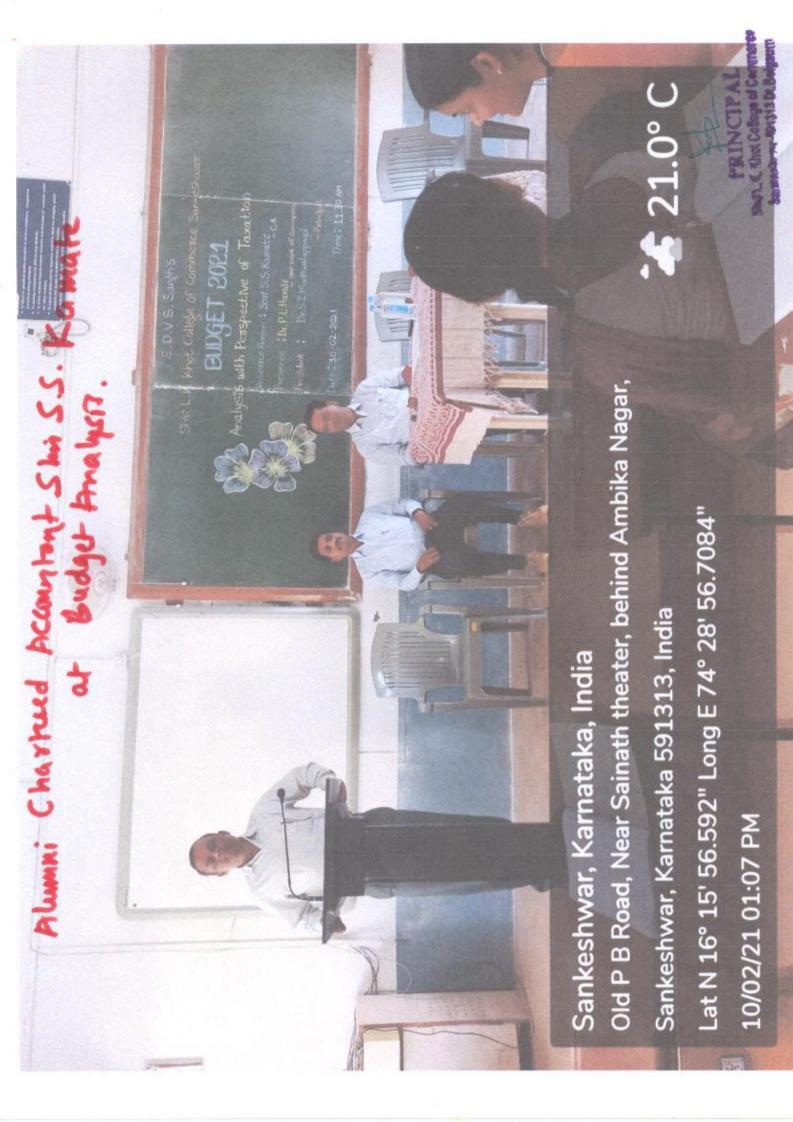

#### PARTICIANTS

- 1) Preeti Bhanagude
- 2) Surekha Kabadagi
- 3) Deepa Lagali
- 4) Renuka Belli
- 5) Pooja Gunaki
- 6) Koushalya Hiremani
- 7) Priyanka Khanapure

Special Lecture on Supply under GST by Alumni and Chartered Accountant Shri Shivanand Kamate 12-Oct-2019

Alumni and Chartered Accountant Shri Shivanand Kamate present at the college for Special Lecture 12-Oct-2019

Alumni Association President Adv. D. S. Pachandi, Prin. Dr. P. L. Harale, Former Princ. B. R. Digambarmath, Former Associate Professor S. J. Patil, SDVS Sangh's Secretary Shri V. M. Meti present at Alumni Meet on 05-02-2017