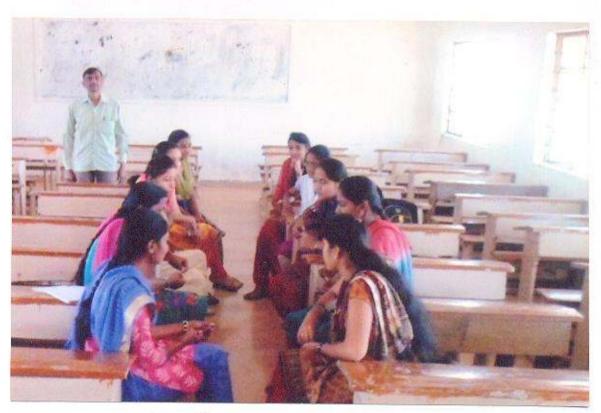

# WORKSHOP ON PERSONALITY GROOMING & CONFIDENCE BUILDING

### NOTICE dated 27/10/2016

The Institution is organizing a "Workshop on Personality Grooming and Confidence Building" to infuse perseverance and build affirmativeness among the students. The workshop will commence from 02/11/2016 to 05/11/2016 daily at 11.00 AM. Hence the students enrolled for this workshop are informed to attend the same.