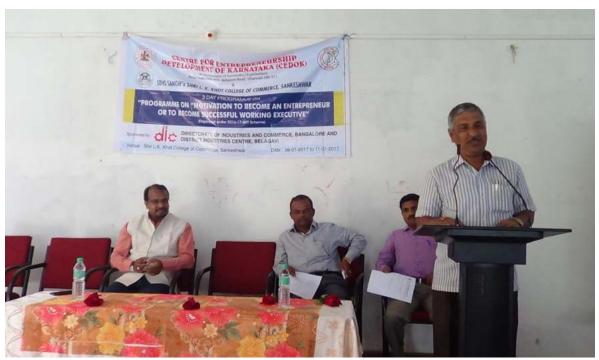

# WORKSHOP ON PERSONALITY GROOMING & CONFIDENCE BUILDING

SCHEDULE: 2nd November to 5th November 2016 and 10th November 2016

Chief Patron: Dr. P. L. Harale Principal

Coordinator: Dr. D. D. Kulkarni HOD. Dept of Commerce

Resource Person: Prof. S. V. Sanaki HOD, Dept of Computer Science