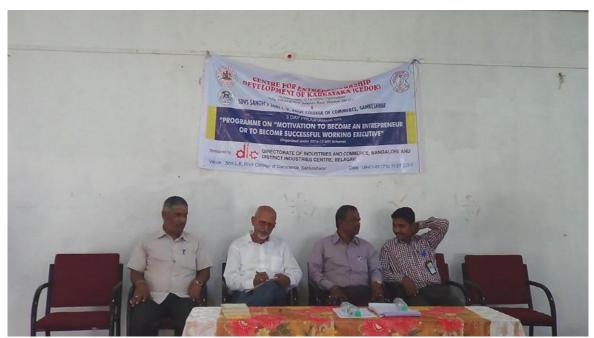

# WORKSHOP ON PERSONALITY GROOMING & CONFIDENCE BUILDING

# WORKSHOP ON PERSONALITY GROOMING & CONFIDENCE BUILDING

SCHEDULE: 2nd November to 5th November 2016 and 10th November 2016

Chief Patron: Dr. P. L. Harale Principal

Coordinator: Dr. D. D. Kulkarni HOD. Dept of Commerce

Resource Person: Prof. S. V. Sanaki HOD, Dept of Computer Science