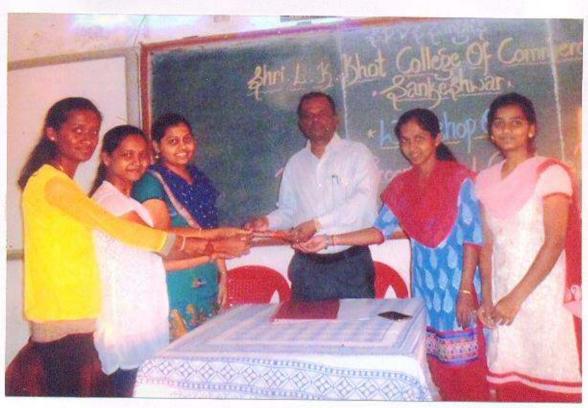

# WORKSHOP ON PERSONALITY GROOMING & CONFIDENCE BUILDING

SCHEDULE: 2nd November to 5th November 2016 and 10th November 2016

Chief Patron: Dr. P. L. Harale Principal

Coordinator: Dr. D. D. Kulkarni HOD. Dept of Commerce

Resource Person: Prof. S. V. Sanaki HOD, Dept of Computer Science