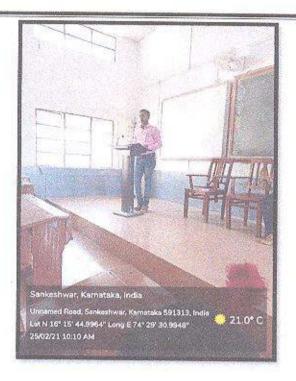

# WORKSHOP ON PERSONALITY GROOMING & CONFIDENCE BUILDING

SCHEDULE: 2nd November to 5th November 2016 and 10th November 2016

Chief Patron: Dr. P. L. Harale Principal

Coordinator: Dr. D. D. Kulkarni HOD. Dept of Commerce

Resource Person: Prof. S. V. Sanaki HOD, Dept of Computer Science