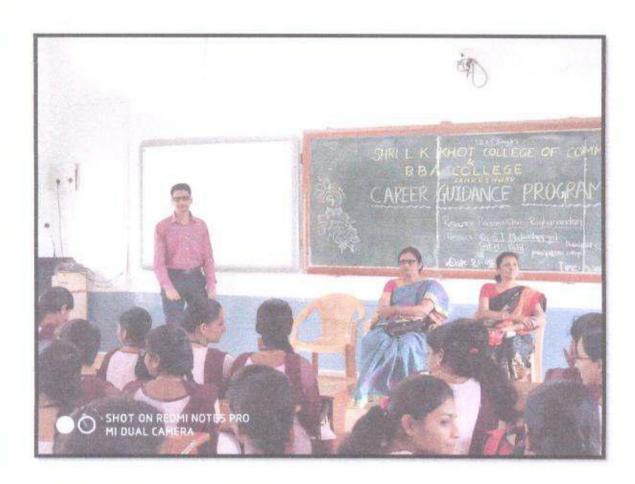

# WORKSHOP ON PERSONALITY GROOMING & CONFIDENCE BUILDING

# WORKSHOP ON PERSONALITY GROOMING & CONFIDENCE BUILDING

SCHEDULE: 2nd November to 5th November 2016 and 10th November 2016

Chief Patron: Dr. P. L. Harale Principal

Coordinator: Dr. D. D. Kulkarni HOD. Dept of Commerce

Resource Person: Prof. S. V. Sanaki HOD, Dept of Computer Science