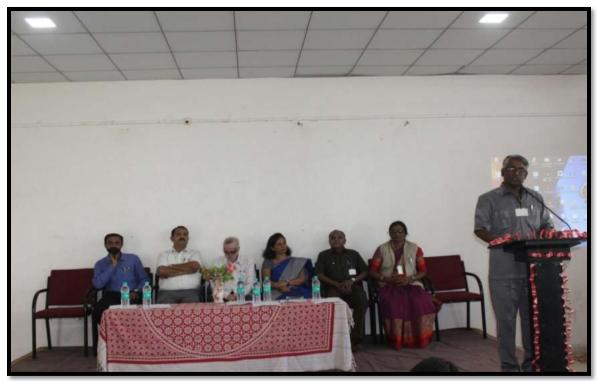

# WORKSHOP ON PERSONALITY GROOMING & CONFIDENCE BUILDING

SCHEDULE: 2nd November to 5th November 2016 and 10th November 2016

Chief Patron: Dr. P. L. Harale Principal

Coordinator: Dr. D. D. Kulkarni HOD. Dept of Commerce

Resource Person: Prof. S. V. Sanaki HOD, Dept of Computer Science