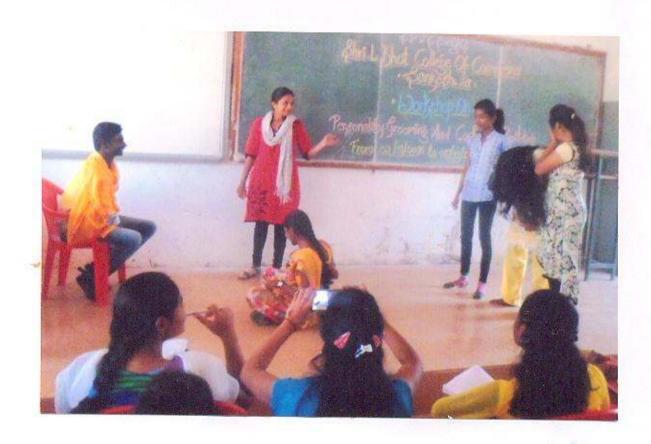

# WORKSHOP ON PERSONALITY GROOMING & CONFIDENCE BUILDING

# WORKSHOP ON PERSONALITY GROOMING & CONFIDENCE BUILDING

SCHEDULE: 2nd November to 5th November 2016 and 10th November 2016

Chief Patron: Dr. P. L. Harale Principal

Coordinator: Dr. D. D. Kulkarni HOD. Dept of Commerce

### ABSTRACT

Ice Breaking, English Comprehension, Communication and Vocabulary, English Reading & Speaking, Leadership, Group Activities, Job Application, Resume, Phases of Interview, Mock Group Discussion, Mock Personal Interview, Professional Role Handling.