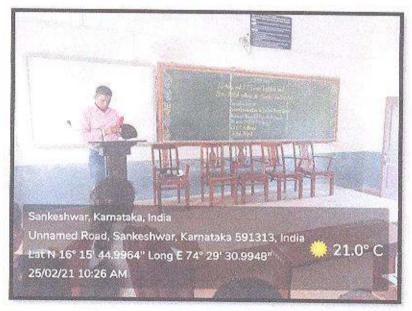

# WORKSHOP ON PERSONALITY GROOMING & CONFIDENCE BUILDING

SCHEDULE: 2nd November to 5th November 2016 and 10th November 2016

Chief Patron: Dr. P. L. Harale Principal

Coordinator: Dr. D. D. Kulkarni HOD. Dept of Commerce

Resource Person: Prof. S. V. Sanaki HOD, Dept of Computer Science