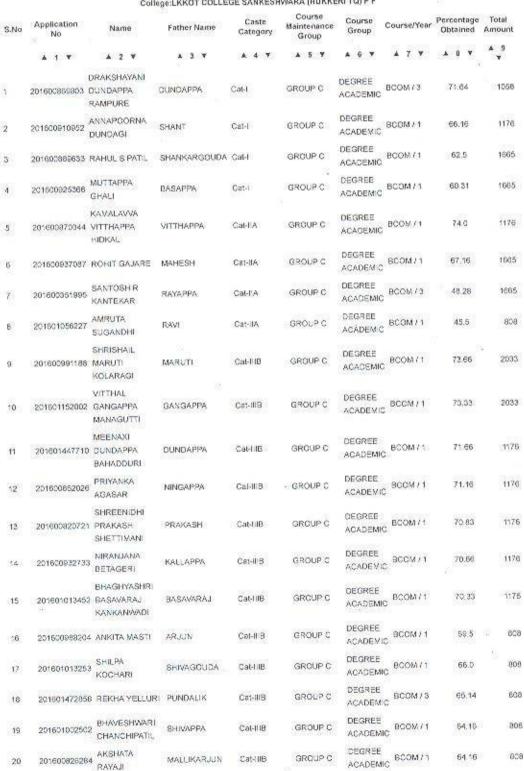

### \*\*\*\*\*\*\*\*

ಉಲ್ಲೇಖಿತ ಆದೇಶದಂತೆ ಕಾಲೇಜು ಶಿಕ್ಷಣ ಆಯುಕ್ತರು 2016–17ನೇ ಸಾಲಿಗೆ ಸಂಚಿಹೊನ್ನಮ್ಮ ವಿದ್ಯಾರ್ಥಿವೇತನ ನವೀಕರಣ ವಿದ್ಯಾರ್ಥಿಗಳಿಗೆ ವಾರ್ಷಿಕ ತಲಾ ರೂ. 2000/–ರಂತೆ ವೇತನಕ್ಕಾಗಿ ಅನುದಾನ ಬಿಡುಗಡೆ ಮಾಡಿದ್ದರಿಂದ ಈ ಕೆಳಗೆ ವಿವರಿಸಿದ ಅರ್ಹ 15 ವಿದ್ಯಾಥಿಗಳಿಗೆ 2016–17ನೇ ಸಾಲಿಗೆ ಸಂಚಿಹೊನ್ನಮ್ಮ ನವೀಕರಣ ವಿದ್ಯಾರ್ಥಿವೇತನ ಒಟ್ಟು ರೂ.30000/– ಗಳನ್ನು [ರೂಪಾಯಿ ಮೂವತ್ತು ಸಾವಿರ ಮಾತ್ರ] ಮಂಜೂರು ಮಾಡಲಾಗಿದೆ.

ಬಿಡುಗಡೆ ಮಾಡಲಾದ ಅನುದಾನವನ್ನು 2202-03-107-1-10 [117](ಯೋಜನೆ) (ಸಾಮಾನ್ಯ) ಈ ಲೆಕ್ಕ ಶೀರ್ಷಿಕೆಗೆ ಖರ್ಚು ಹಾಕತಕ್ಕದ್ದು.

ಗೆ. 1] ಜಿಲ್ಲಾ ಖಜಾನೆ ಅಧಿಕಾರಿಗಳು, ಜಿಲ್ಲಾ ಖಜಾನೆ, ಧಾರವಾಡ ಇವರ ಮಾಹಿತಿಗಾಗಿ ಹಾಗೂ ಅಗತ್ಯ ಕ್ರಮಕ್ಕಾಗಿ 2] ಕಚೇರಿ ಪ್ರತಿ