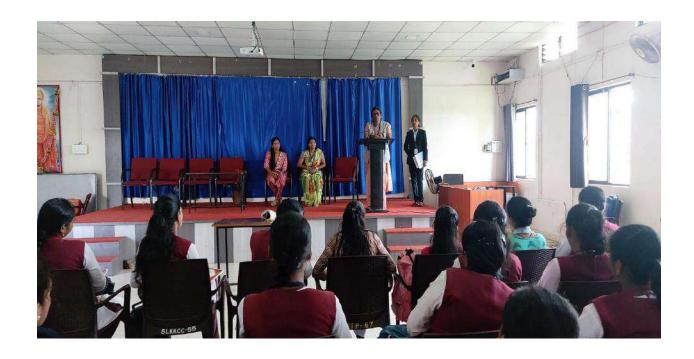

### SELF FINANCED CERTIFICATE COURSE IN CAKE MAKING

Women empowerment cell organizes self-financed certificate course for B. Com & M. Com students in cake making. The following members are selected as BOS members.

### **Notice**

It is here by informed to all the students of B. Com & M. Com that Women Empowerment Cell is organizing 30 Hours Certificate Course in Cake Making. Course commences from 14/08/2023.

Interested students can enroll their names to S.S. Hunachyali, P.G Department of commerce, on or before 11/07/2023.