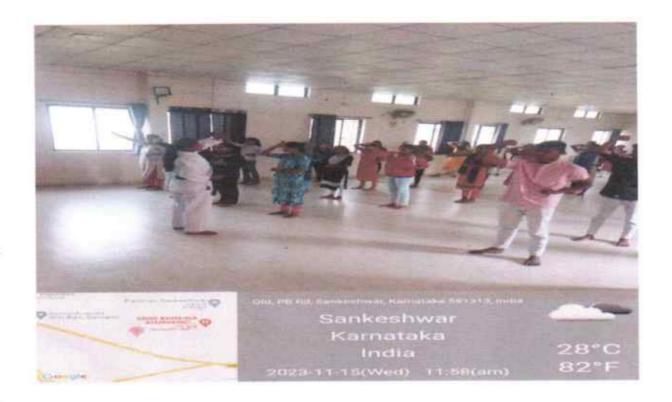

### **Photos during Classes**

PRINCIPAL
Shri L. K. Khot College of Commer
Sankeshwar-591313 Dt. Balgaum

S.D.V.S. SANGH'S
SHRI L.K. KHOT COLLEGE OF COMMERCE, SANKESHWAR
CERTIFICATE COURSE IN SELF DEFENCE