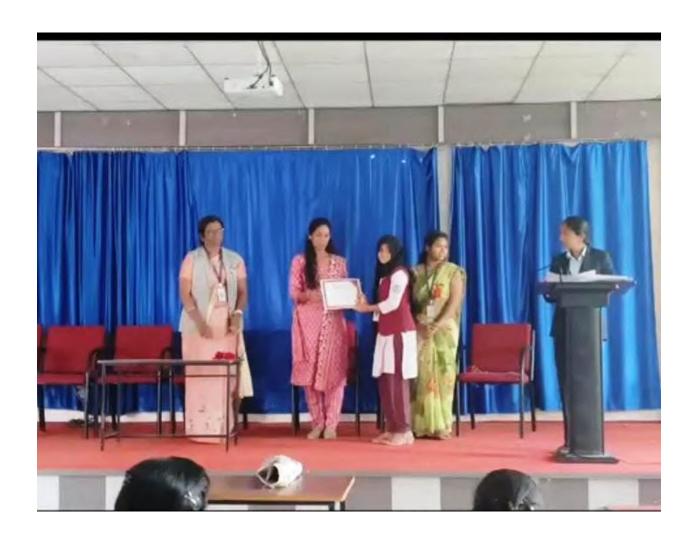

### **Certificate Course in Cake Making**

### **Course Outcomes**

- 1. Students will be able to earn while they learn.
- 2. Students will be able to start their own ventures in the future.
- 3. Students will be able to teach others about cake making.
- Students developed skills such as teamwork, patience, problem solving creativity & time management.
- Students will be capable of handling different tools, molds & equipment needed for baking as well as basic cooking.