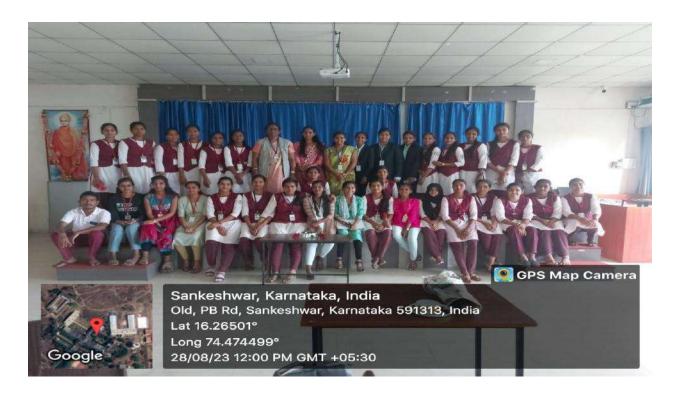

### SELF FINANCED CERTIFICATE COURSE IN CAKE MAKING

Women empowerment cell organizes self-financed certificate course for B. Com & M. Com students in cake making. The following members are selected as BOS members.

### **Notice**

It is here by informed to all the students of B. Com & M. Com that Women Empowerment Cell is organizing 30 Hours Certificate Course in Cake Making. Course commences from 14/08/2023.

Interested students can enroll their names to S.S. Hunachyali, P.G Department of commerce, on or before 11/07/2023.