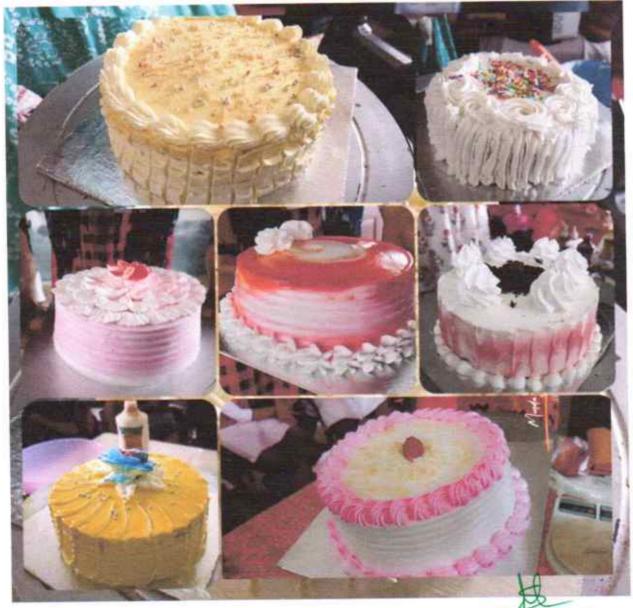

### Content of Syllabus

- 1. Sponge cake
- 2. Slice cake
- 3. White forest cake
- 4. Black forest cake
- 5. Pineapple cake
- 6. Mirror glaze cake
- 7. Mixed fruit cake
- 8. Strawberry cake
- 9. Rose cake
- 10. Butterscotch cake
- 11. Chocolate cake
- 12. Milk cake
- 13. Plum cake
- 14. Ice cream cake
- 15. Honey cake

### Different Cakes in Workshop

Dwg\_

Shri L. K. Khot College of Commerce Sankeshwar-591313 Dt. Balgaum