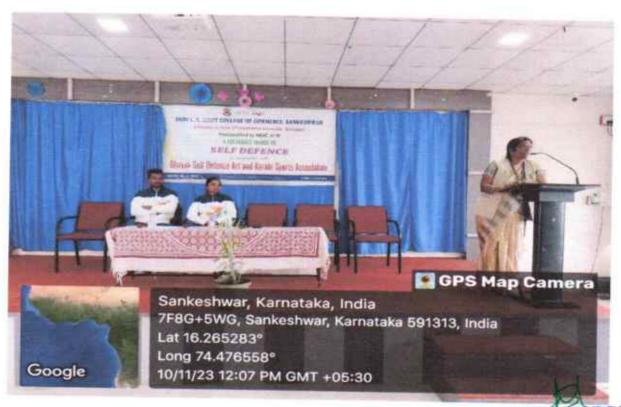

# Photos of certificate course in self defence Inauguration

PRINCIPAL
Shri L. K. Khot College of Commerce
Sankeshwar-591313 Dr. Balgaum

Shri L. K. Khot College of Commerce Sankeshwar-591343 Dt. Referen